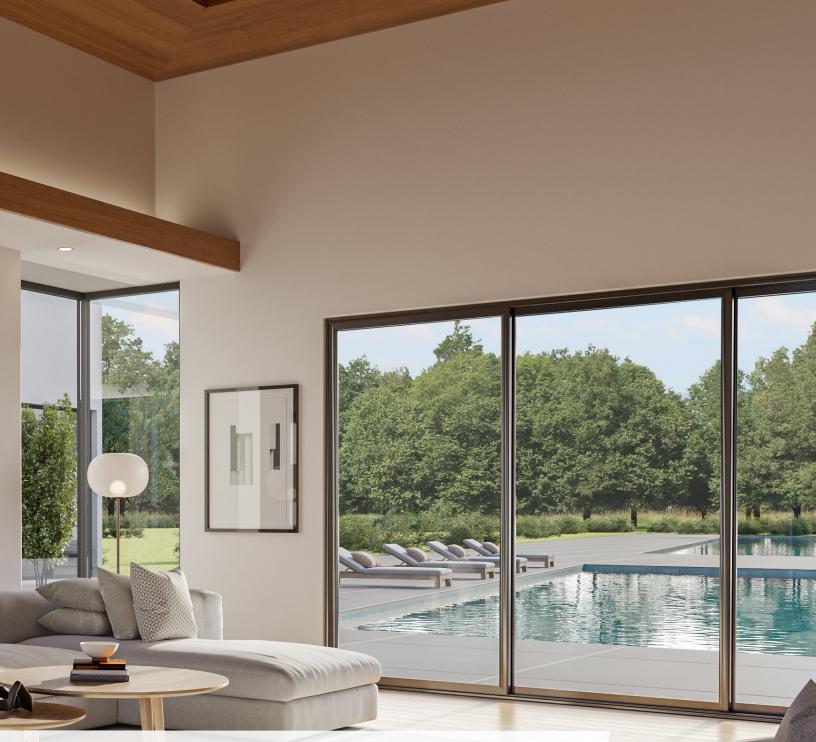

## **Direct Glazed Windows**

INICIO Windows + Doors offers innovative aluminum direct glazed windows that can be customized to meet specific visions.

#### **FEATURES**

Large expanses of glass for maximum views with numerous configurations and sizes available.

**GLASS OPTIONS** Low E2 and Low E3