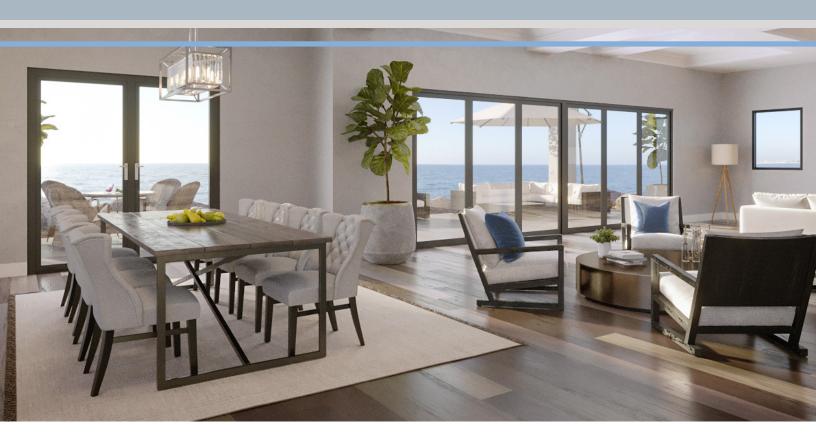

## Lift + Slide Doors

For those who want to achieve a contemporary look and increase the natural light within their home, aluminum lift and slide doors are a perfect solution.

#### **FEATURES**

Large expanses of glass are available in numerous configurations and sizes to provide maximum views.

#### HARDWARE

Flush Handles Multi-Point Lock

**GLASS OPTIONS** Low E2 and Low E3