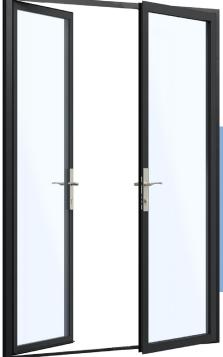

### **Swing Doors**

INICIO Windows + Doors offer a wide range of customized aluminum swing doors.

FEATURES 1 and 2 panel units, Inswing and outswing, Unequal Panel Widths

HARDWARE Narrow Design for Unobstructed Views

**GLASS OPTIONS** Low E2 and Low E3