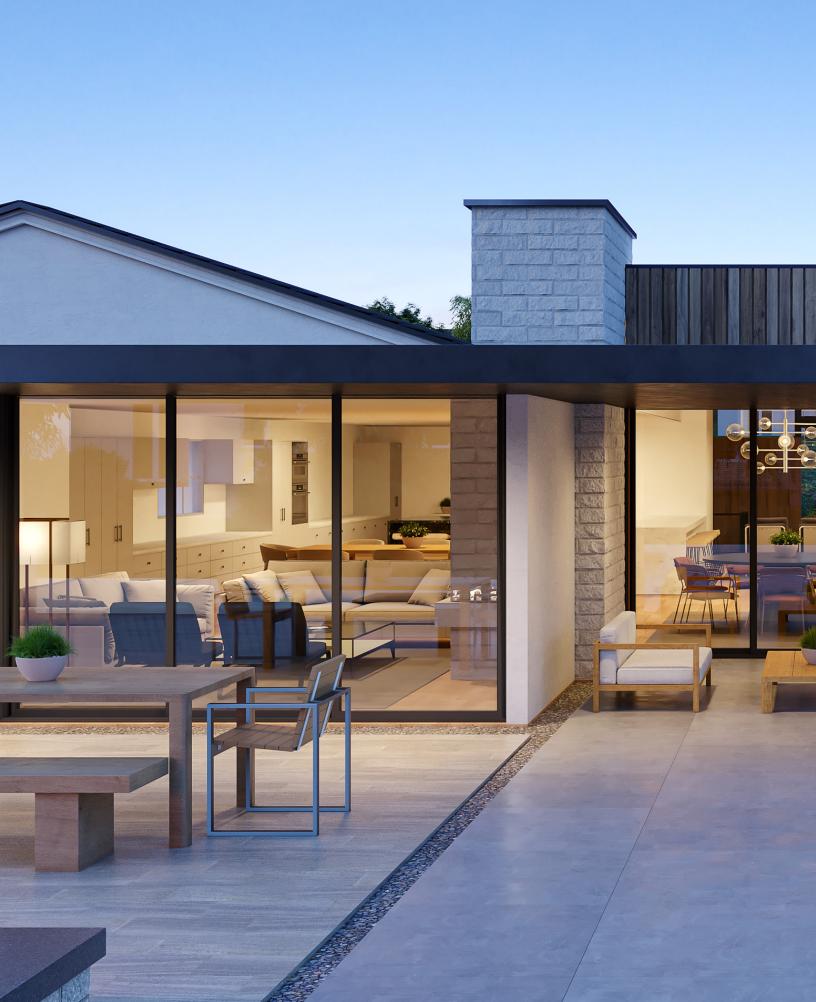

# **Fully Customizable to Any Space**

INICIO Windows + Doors understands that when it comes to designing the perfect space, flexibility is key. That's why our aluminum windows and doors can be fully customized to suit individual wants and needs.

From choosing the right color, fitting specific design taste, and selecting the ideal window pane options to suit the surroundings, we'll work closely with you to create the perfect window options that truly reflect the homeowner's style.