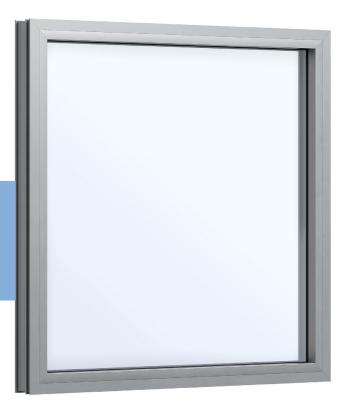

## **Direct Glazed Windows**

INICIO Windows + Doors offers innovative aluminum direct glazed windows that can be customized to meet specific visions.

#### **FEATURES**

Large expanses of glass for maximum views with numerous configurations and sizes available.

**GLASS OPTIONS** Low E2 and Low E3