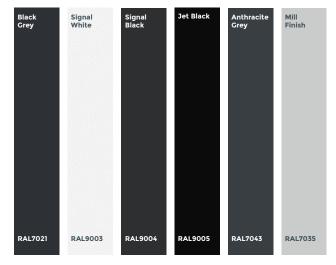

## **Finishes + Glass Options**

INICIO Windows + Doors offers RAL finish colors to provide a wide range of color options, allowing home owners and designers to customize the appearance of their spaces.

We offer six tested colors. Additionally, the flexibility to use other RAL colors opens up endless possibilities for creating personalized and eye-catching designs that perfectly match individual preferences and architectural styles