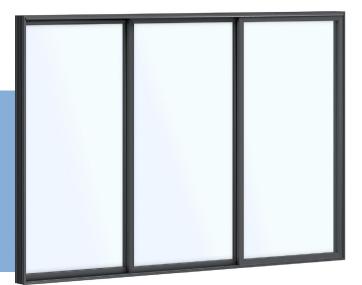

## Lift + Slide Doors

For those who want to achieve a contemporary look and increase the natural light within their home, aluminum lift and slide doors are a perfect solution.

#### **FEATURES**

Large expanses of glass are available in numerous configurations and sizes to provide maximum views.

#### HARDWARE

Flush Handles Multi-Point Lock

**GLASS OPTIONS** Low E2 and Low E3